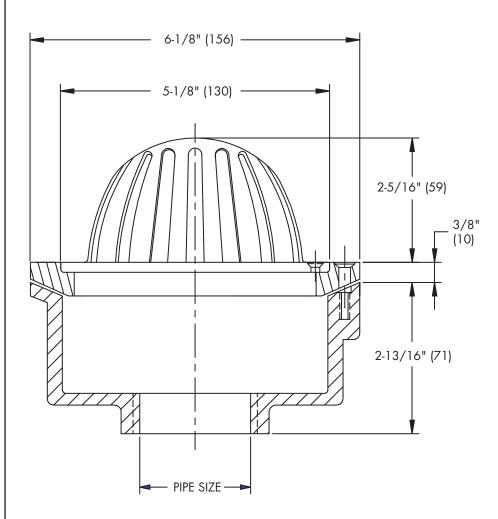

## **Bottom Outlet Balcony Drain**

**SPECIFICATION:** Drainage RD-240 epoxy coated cast iron bottom outlet balcony drain with flashing clamp, cast nickel bronze dome strainer, and IPS threaded outlet.

| Pipe Sizing (Select One) |                   |  |
|--------------------------|-------------------|--|
| Suffix                   | Description       |  |
| 2                        | 2"(51) Pipe Size  |  |
| 3                        | 3"(76) Pipe Size  |  |
| 4                        | 4"(102) Pipe Size |  |

| Option (Select One or More) |                               |   |  |  |
|-----------------------------|-------------------------------|---|--|--|
| Suffix                      | Description                   |   |  |  |
| -6                          | Vandal Proof                  |   |  |  |
| -13                         | Galvanized Body & Flashing    |   |  |  |
| -1⊿                         | Clamp<br>Flat Grate           | П |  |  |
| -83                         | Stainless Steel Screened Dome | П |  |  |