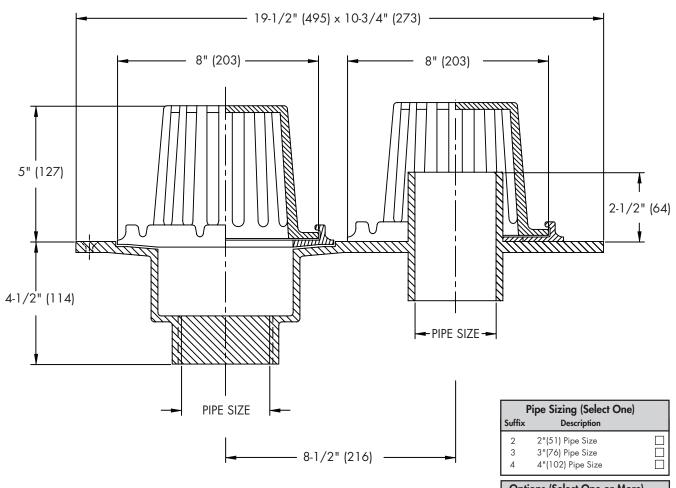

## **RD-250**

Tag: \_\_\_\_\_

## One-Piece Combination Roof Drain & Secondary Overflow

**SPECIFICATION:** Drainage RD-250 cast iron combination roof drain/overflow with deck flange, flashing clamps with integral gravel guard, overflow standpipe, self locking cast iron dome, and no hub outlets.

| Options (Select One or More) |                   |   |  |
|------------------------------|-------------------|---|--|
| Suffix                       | Description       |   |  |
| -L                           | Vandal Proof Dome | Ī |  |
|                              |                   |   |  |