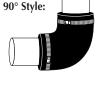

### HORIZONTAL DISCHARGE COPPER DRAINS TO ROUTE WATER LATERALLY IN SHALLOW ACCESS AREAS

#### Features:

- Versatile, economical, designed to accommodate drainage in spaces where normal vertical drainage is impeded by structural limitations.
- Available in 2", 3" and 4" sizes of copper 90° outlet.
- Marathon's horizontal discharge drains adapt to all new and re-roofing systems.
- Typical accessories available include:
  - clamping rings
  - PVC coating for heat weld or adhesive connect systems
  - optional metal drain guards
  - flat grate inserts for promenade applications.