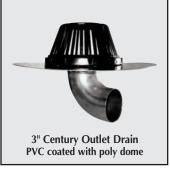

#### Features:

- Versatile, economical, designed to accommodate drainage in spaces where normal vertical drainage is impeded by structural limitations.
- Available in 2", 3" and 4" sizes of copper 90° outlet.
- Marathon's horizontal discharge drains adapt to all new and re-roofing systems.
- Typical accessories available include:
  - clamping rings
  - PVC coating for heat weld or adhesive connect systems
  - optional metal drain guards
  - flat grate inserts for promenade applications.

See website for Installation Instructions - www.marathondrains.com

Minimum vertical space required for attachment of horizontal outlet:

2" Drain

3-3/4"

4" Century **Economy Outlet Drain** with 10" poly dome