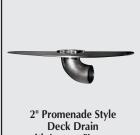

#### Features:

- Versatile, economical, designed to accommodate drainage in spaces where normal vertical drainage is impeded by structural limitations.
- Available in 2", 3" and 4" sizes of copper 90° outlet.
- Marathon's horizontal discharge drains adapt to all new and re-roofing systems.
- Typical accessories available include:
  - clamping rings
  - PVC coating for heat weld or adhesive connect systems
  - optional metal drain guards
  - flat grate inserts for promenade applications.