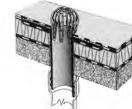

PB

FIG. #1

## PB PIPE BOOT

PB Pipe boot in thermoplastic rubber. Flange has flexible 12" diameter ribbed collar for secure flashing.

3310 N. Benzing Road I Orchard Park, NY 14217-1538 I PH: (716) 332-7673 I FX: (716) 332-7676 I Toll-Free: 800-828-8424