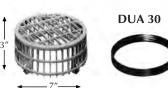

#### **DUA 20 Basket Strainer** for Dura Anti-Backup

Flexible open weave basket designed to fit drain openings 3" to 5"

#### **DUA 30 Basket Strainer** for 6" Dura Drain

This large drain has different characteristics and can be fitted on residential and industrial roofs. An inside knurled ring permits the strainer dome to be anchored.