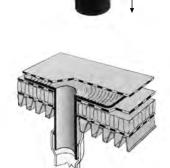

## DURA ROOF DRAIN

# Dura Retrofit Anti-Backup Roof Drains Made of thermoplastic rubber, highly resistant to ultraviolet sunrays, and other atmospheric and chemical conditions.

Order basket strainer seperately.