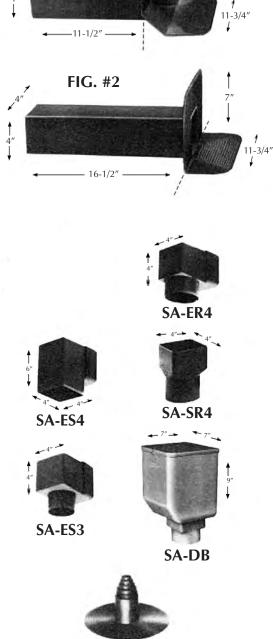

#### SCUPPER DRAIN ACCESSORIES

Accessories adapt scupper drains to specific roof drainage applications.

| Cat#      | Description                                         |
|-----------|-----------------------------------------------------|
| SA-ES4    | Elbow for 4" x 4" square openings                   |
| SA-ER3    | Elbow for 4" square to 3" round openings            |
| SA-ER4    | Elbow for 4" square to 4" round openings            |
| SA-SR4    | Straight reducer for 4" square to 4" round openings |
| SA-DB/GR  | Drain box with cover - Gray                         |
| SA-DB/BRN | Drain box with cover - Brown                        |
|           |                                                     |