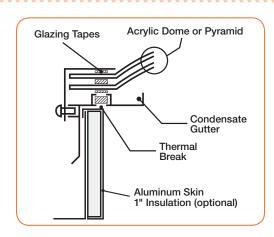

#### **Self-Flashing Skylights – Fixed and Vented**

These units are factory assembled onto a fully welded curb that is insulated with 1" rigid insulation, and can be manufactured fixed or with several venting options. The 3" mounting flange allows for easy fastening to the deck.

# **Self-Flashing Skylights – Fixed/Vented**

Self-flashing acrylic-domed skylight must be Carlisle Models SFA or V-SFA (vented) and have same specifications as the Curb Mount model with units factory-mounted onto a fully welded dual-wall insulated curb. Curb height must be 9" (standard) or 12" as specified and contain 1"-thick rigid foam insulation. These units have a 3"-wide mounting flange around the perimeter of the curb. The V-SFA model includes an operator for telescoping pole operation and egress pin, which, when removed, allows for full opening.