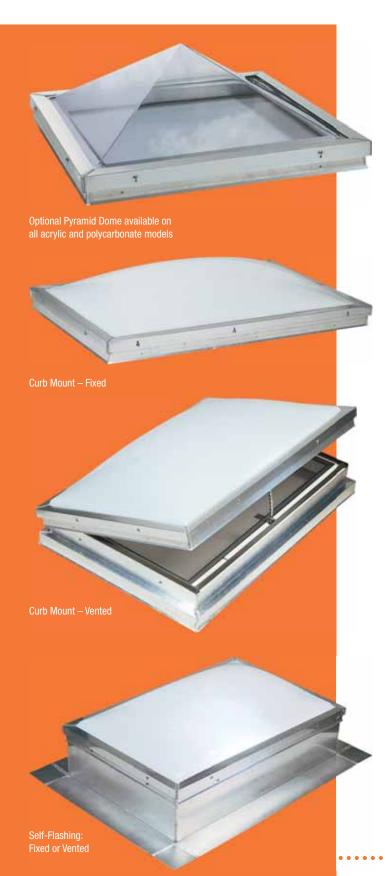

## **Curb Mount – Fixed**

Manufactured to fit onto an existing curb, curb mount units are used to replace existing skylight hatches that are defective or in a state of glazing failure. Curb mount units can also be specified when the contractor prefers to field-fabricate his own curb, flash it into the roofing system, and then install a curb mount skylight onto it.

## **Curb Mount – Vented**

Vented curb mounts provide the same benefits as the fixed curb mounts with an additional venting option, and can be operated manually or by motorization. If access to the rooftop through the skylight is required, egress hardware will be specified to allow the unit to swing like a door and, after the screen is removed, allow occupant access to the rooftop.

#### **Self-Flashing Skylights – Fixed and Vented**

These units are factory assembled onto a fully welded curb that is insulated with 1" rigid insulation, and can be manufactured fixed or with several venting options. The 3" mounting flange allows for easy fastening to the deck.