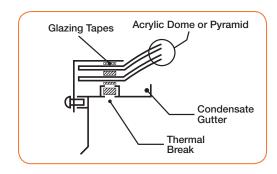

#### **Curb Mount – Fixed**

Curb-mounted acrylic-domed skylights must be Carlisle Model CMA and be the specified shape. Factory-assembled units will consist of one or two acrylic domes held in place by a 6063-T5 extruded aluminum retaining angle and resting on an extruded aluminum inner frame. The assembly must have an integral condensate gutter with weep holes and polyurethane thermal break available as specified.

# **Curb Mount – Vented**

Vented curb-mounted acrylic dome skylights must comply with the above specifications but will be Carlisle Model V-CMA with the addition of a skylight operator with adapter for telescoping pole operation and egress pin, which, when removed, allows for full opening. This unit also includes a removable, factory-installed insect screen.

# **Self-Flashing Skylights – Fixed/Vented**

Self-flashing acrylic-domed skylight must be Carlisle Models SFA or V-SFA (vented) and have same specifications as the Curb Mount model with units factory-mounted onto a fully welded dual-wall insulated curb. Curb height must be 9" (standard) or 12" as specified and contain 1"-thick rigid foam insulation. These units have a 3"-wide mounting flange around the perimeter of the curb. The V-SFA model includes an operator for telescoping pole operation and egress pin, which, when removed, allows for full opening.