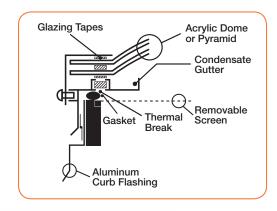

## **Curb Mount – Fixed**

Manufactured to fit onto an existing curb, curb mount units are used to replace existing skylight hatches that are defective or in a state of glazing failure. Curb mount units can also be specified when the contractor prefers to field-fabricate his own curb, flash it into the roofing system, and then install a curb mount skylight onto it.

## **Curb Mount – Vented**

Vented curb mounts provide the same benefits as the fixed curb mounts with an additional venting option, and can be operated manually or by motorization. If access to the rooftop through the skylight is required, egress hardware will be specified to allow the unit to swing like a door and, after the screen is removed, allow occupant access to the rooftop.

#### **Curb Mount – Fixed**

Curb-mounted acrylic-domed skylights must be Carlisle Model CMA and be the specified shape. Factory-assembled units will consist of one or two acrylic domes held in place by a 6063-T5 extruded aluminum retaining angle and resting on an extruded aluminum inner frame. The assembly must have an integral condensate gutter with weep holes and polyurethane thermal break available as specified.

# **Curb Mount – Vented**

Vented curb-mounted acrylic dome skylights must comply with the above specifications but will be Carlisle Model V-CMA with the addition of a skylight operator with adapter for telescoping pole operation and egress pin, which, when removed, allows for full opening. This unit also includes a removable, factory-installed insect screen.