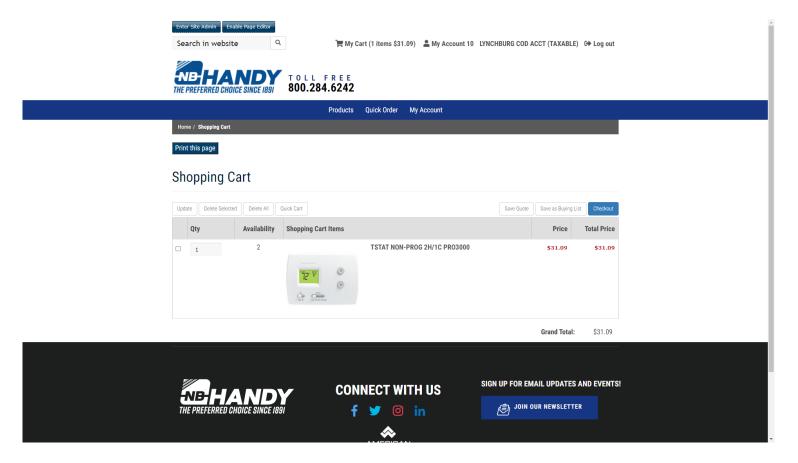

# Example: Type in AEN110 and click on magnifying glass.

Your shopping cart is always accessible from the logo at the top of the screen. When you click on the shopping cart logo, it will display current product loaded in the cart.

**Update** – use if you change qty of any item

**Delete Selected** – removes one or more items that have been checked

**Delete All** – removes all items from the cart

**Quick Cart** – displays Quick Order Cart

**Save Quote** – save as a Quote for all your users to access

**Save as Buying List** – save to your personal Buying List