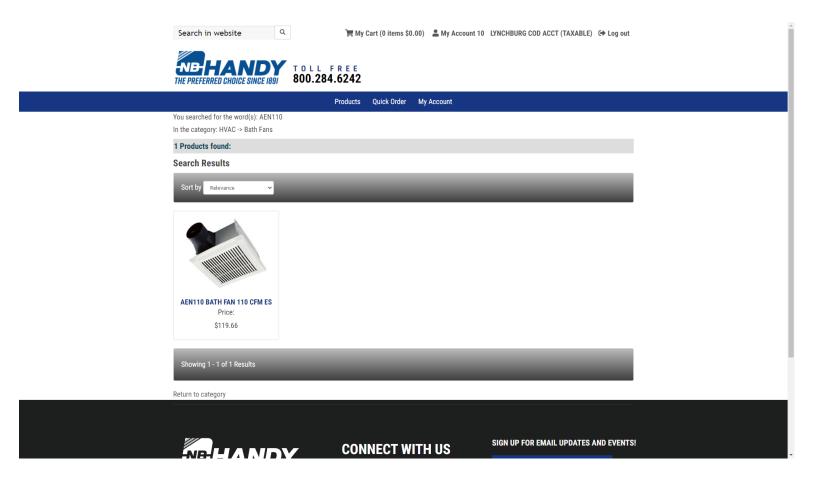

# Example: Type in AEN110 and click on magnifying glass.

Your shopping cart is always accessible from the logo at the top of the screen. When you click on the shopping cart logo, it will display current product loaded in the cart.