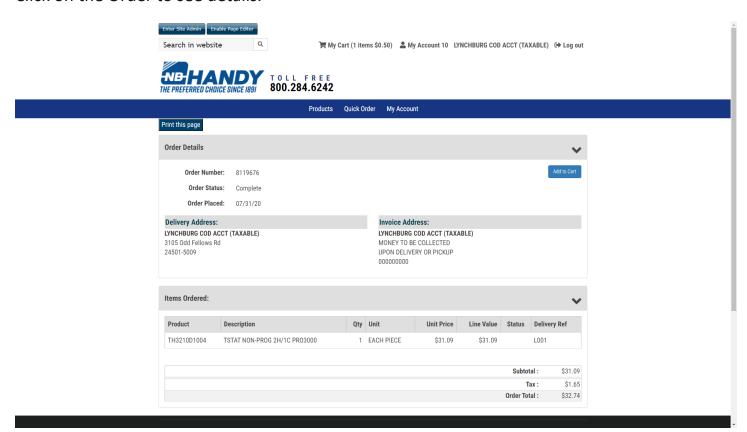

#### Click on the Order to see details.

If you wish to duplicate the order, click on Add to Cart.

Continue shopping or Checkout.