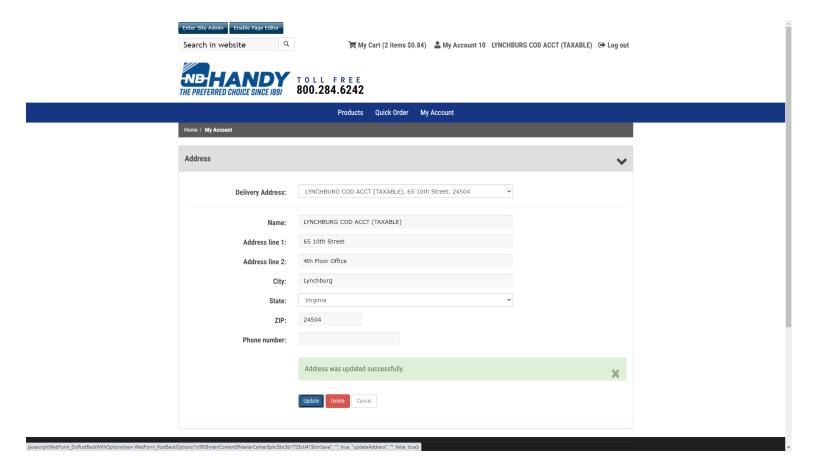

**Example:** Account Settings – you can update Delivery Address for your Web Orders here.

#### Type in changes to Delivery Address and click on Update