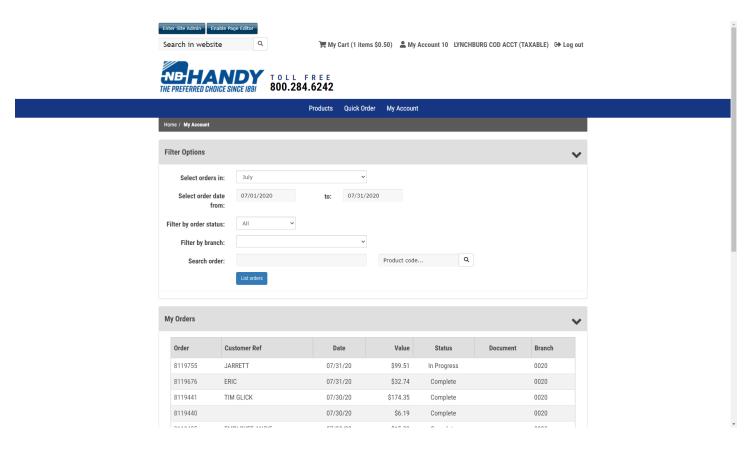

## **My Orders**

Use this option to review orders that have already been placed.