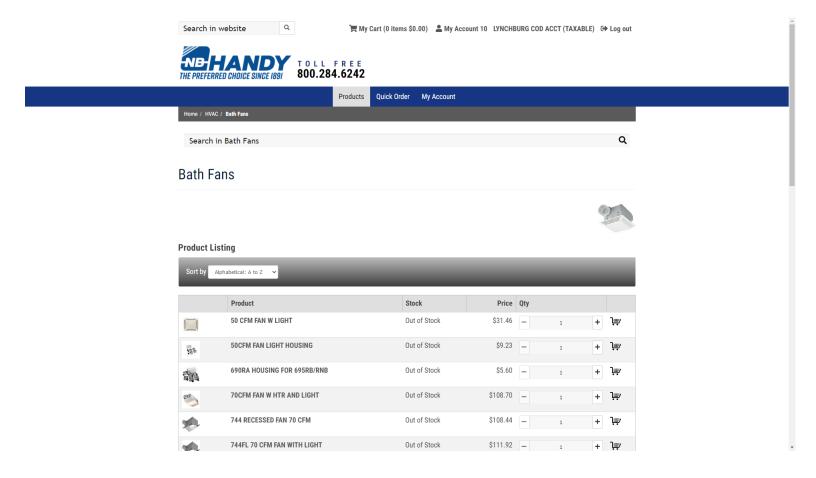

### **Shop by Products:**

If you simply want to view or shop through the Product offerings, you can click on the Products Tab to display all categories and continue to drill down until you find the item(s) you wish to view.

Example: HVAC/Bath Fans

You can scroll through the item selections at this point OR use the search function within this group of items.