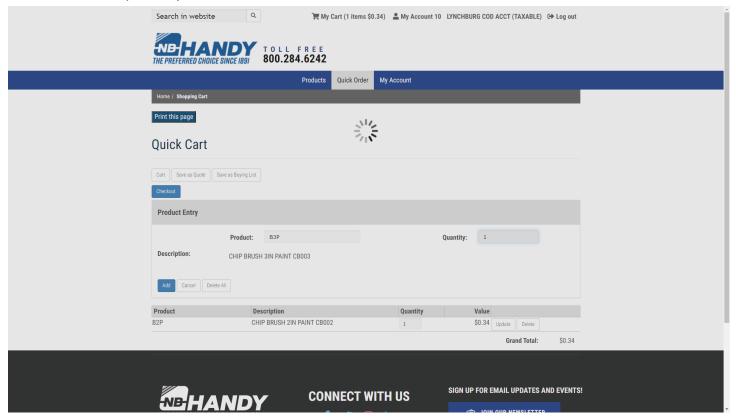

#### **QUICK ORDER**

This is used ONLY when you already know the actual Product IDs of the items you wish to order.

Example: PID for 3" chip paint brush is PB3

#### Enter PB3 and quantity, click on Add

Your order will now be displayed in the Quick Cart.

**Cart** – displays Shopping Cart

**Save as Quote** – save as a Quote for all your users to access

Save as Buying List – save to your personal Buying List