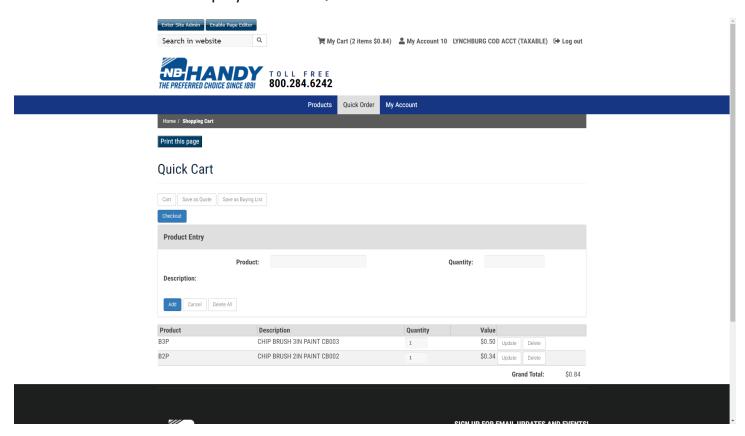

#### Enter PB3 and quantity, click on Add

Your order will now be displayed in the Quick Cart.

**Cart** – displays Shopping Cart

**Save as Quote** – save as a Quote for all your users to access

Save as Buying List – save to your personal Buying List

Add to Cart – adds all items displayed on this screen to your Cart