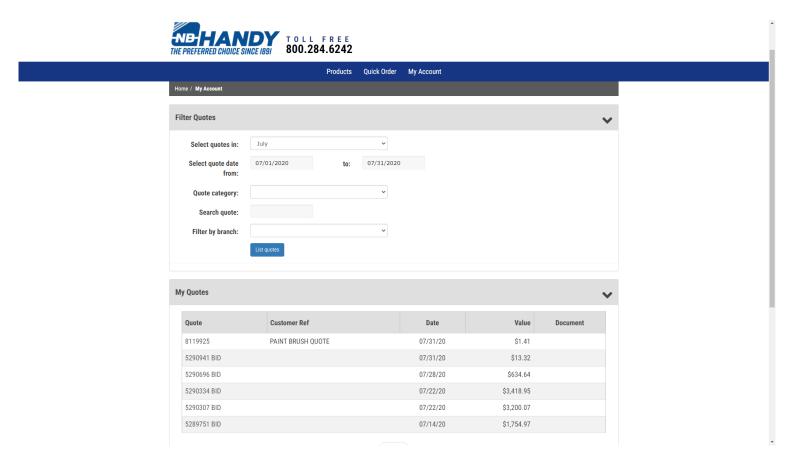

# **My Bids/Templates**

Use this option to display all available lists that were entered as BIDS (by NBH Personnel) or as Quotes (by either you or NBH personnel).

Choose the list to review and Add to Cart.