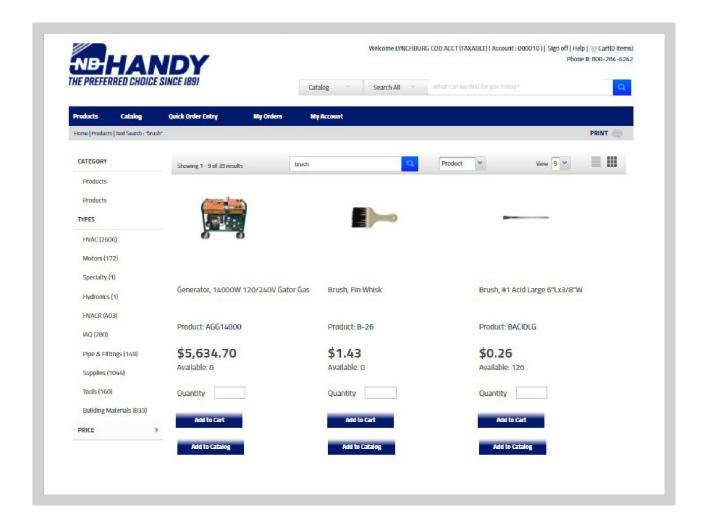

#### OR by typing in Brush in the search box

Each of the searches will find the brush, but as you can see by the number of possible choices (and as with any search), the more descriptive search will result in less choices.

The product search automatically shows if an item is Available (in your branch) and with your price.

Click on the item of your choice to see more information and to add to the shopping cart.