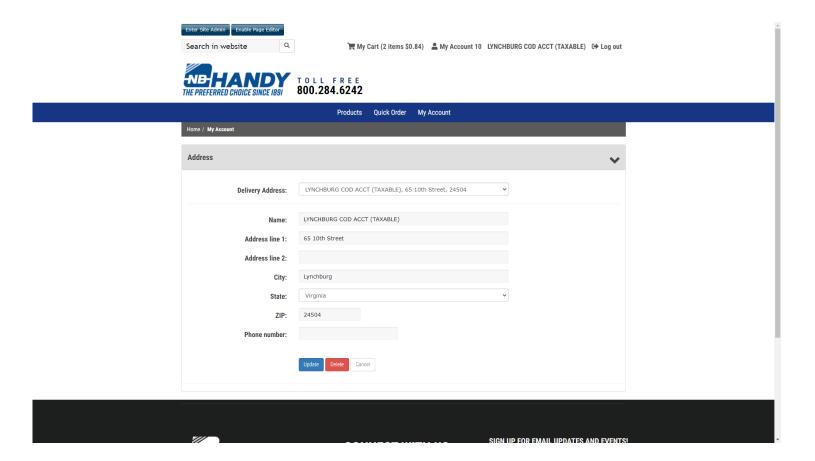

**Example:** Account Settings – you can update Delivery Address for your Web Orders here.

#### Type in changes to Delivery Address and click on Update