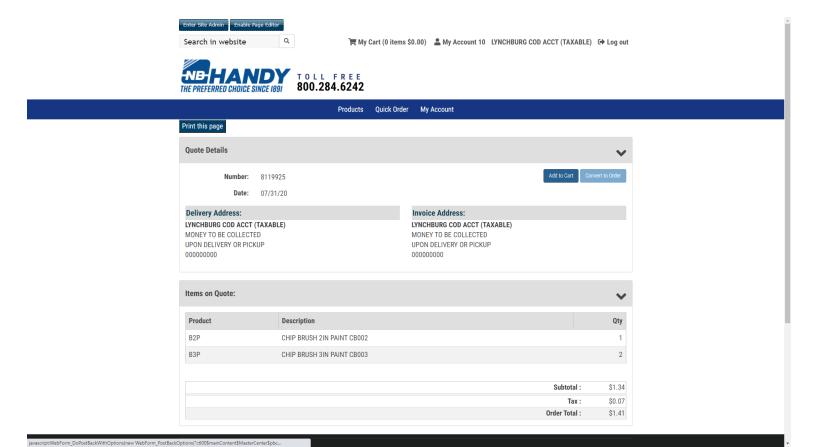

# **My Bids/Templates**

Use this option to display all available lists that were entered as BIDS (by NBH Personnel) or as Quotes (by either you or NBH personnel).

Choose the list to review and Add to Cart.