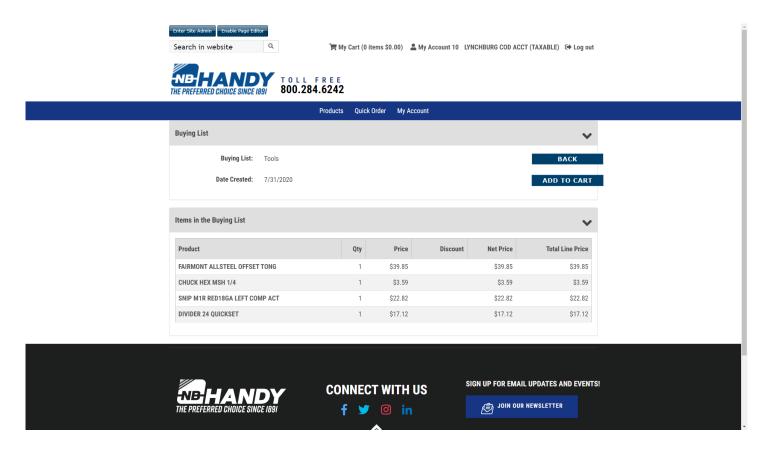

## **My Buying Lists**

Use this option to display all available lists that you have saved (or were created for you).

Click on list to review and Add to Cart.