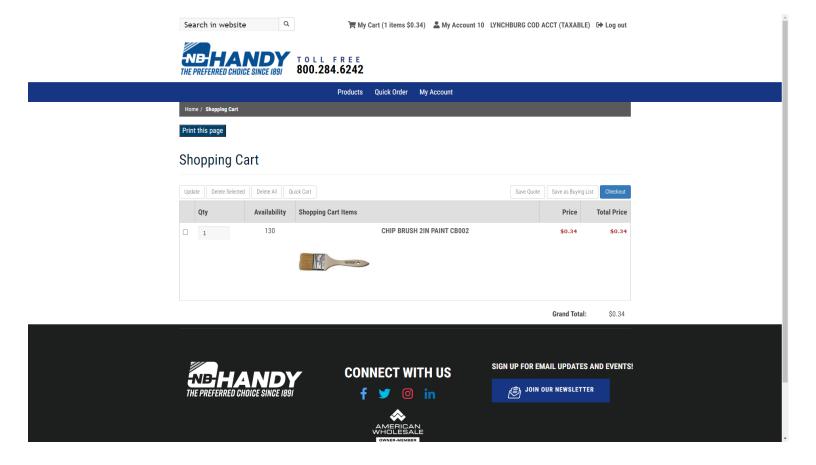

# Example: Type in AEN110 and click on magnifying glass.

Your shopping cart is always accessible from the logo at the top of the screen. When you click on the shopping cart logo, it will display current product loaded in the cart.

**Update** – use if you change qty of any item

**Delete Selected** – removes one or more items that have been checked

**Delete All** – removes all items from the cart

**Quick Cart** – displays Quick Order Cart

**Save Quote** – save as a Quote for all your users to access

**Save as Buying List** – save to your personal Buying List