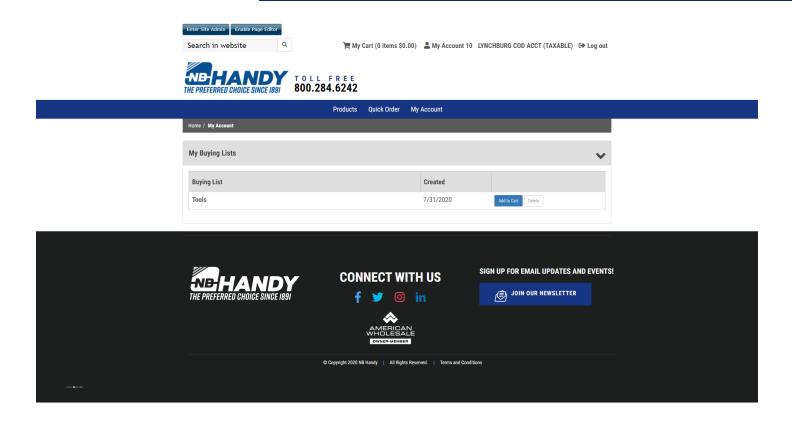

## **My Buying Lists**

Use this option to display all available lists that you have saved (or were created for you).

Click on list to review and Add to Cart.