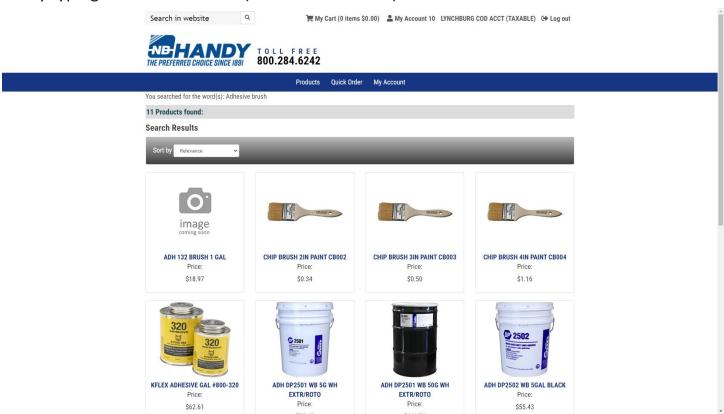

#### OR by typing in Adhesive Brush (NOT case sensitive) in the search in website feature

#### OR by typing in Brush in the search box

Each of the searches will find the brush, but as you can see by the number of possible choices (and as with any search), the more descriptive search will result in less choices.

The product search automatically shows if an item is Available (in your branch) and with your price.

Click on the item of your choice to see more information and to add to the shopping cart.